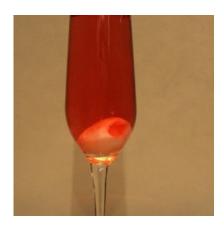

# **Description**

A fruity, refresh and sparkling drink

# **Preparation**

Put a lychee into a Champagne glass. In a shaker, pour all the ingredients out (except the sparkling wine!). Fill it up with ice cubes and shake well for 8 to 10 seconds. Strain the mix out into the Champagne glass, fill it up with the sparkling wine.

# Cocktails glasses

Champagne glass